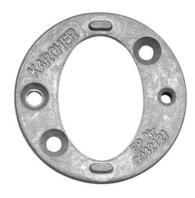

The solid mounting plate with 7mm fixing lugs provides an easy assembly base.

Male/Female M4 fixing bolts ensure a robust bolt through connection.