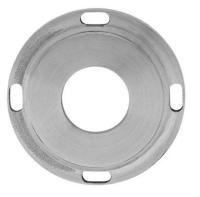

The sprung loaded hard wearing inner plate holds the lever handle and allows <u>quick</u> assembly of the inner rose. The modular design accommodates all the lever shapes. Projecting lugs give an accurate assembly and ensure that the fittings are aligned correctly.