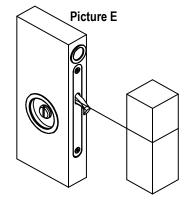

#### 2. Installation Instructions

- Install the lock (1) using wood screws provided (2). The lock a.) follower for the square spindle (8) has to be on the lower side of the lock
- Insert the outside rose (3) which is connected to the spindle (8) b.) through the lockfollower (10) in the way that the point of the grub screw will meet the oval slot in the spindle.
- Insert the inside rose (4) to the spindle. Fix the outside rose with the grub c.) screw
- Insert the finger pull and fix it with the wood screw (7) d.)
- Roses and finger pull can be fixed additionally with silicon glue if e.) necessarv.
  - Slide pocket door closed hitting with bolt (6) the jamb to mark location. (Pic. E.) Cut out a 2 1/8" x 9 /16" x 1".(54mm x 14mm x 25mm
- Place the strike plate in this way that the latch bolt while closed g.) is hold by the strike plate. Cut out cut out a 39/16" x 11/16" x 1/8" (161mm x 17mm x 2mm) base. The strike plate has round corners. Secure with the wood screws provided