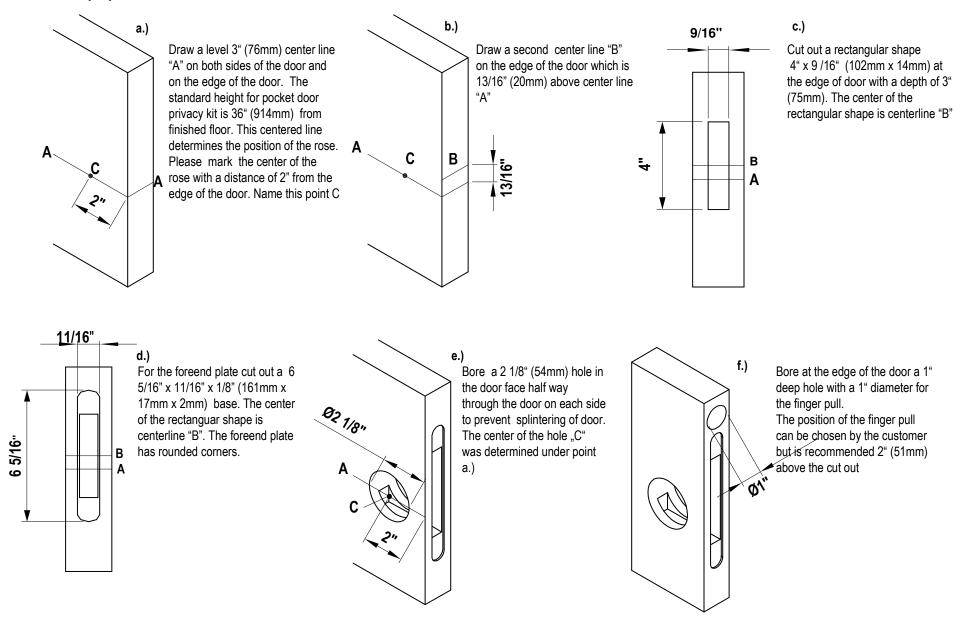

### Installation Instructions for KARCHER pocket door privacy kit for 1 3/8" (35mm) – 1 ¾ (45mm) door thickness

1. Door preparation

Please note: Karcher Design products are designed and measured in metric. The inch measurements are close approximations to the actual metric dimensions