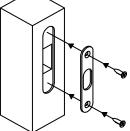

#### 2. Installation Instructions

- Install the lock (1) using wood screws provided (2). The lock a.) follower for the square spindle (8) has to be on the lower side of the lock
- Insert the outside rose (3) which is connected to the spindle (8) b.) through the lockfollower (10) in the way that the point of the grub screw will meet the oval slot in the spindle.
- Insert the inside rose (4) to the spindle. Fix the outside rose with the grub c.) screw
- Insert the finger pull and fix it with the wood screw (7) d.)
- Roses and finger pull can be fixed additionally with silicon glue if e.) necessarv.
  - Slide pocket door closed hitting with bolt (6) the jamb to mark location. (Pic. E.) Cut out a 2 1/8" x 9 /16" x 1".(54mm x 14mm x 25mm
- Place the strike plate in this way that the latch bolt while closed g.) is hold by the strike plate. Cut out cut out a 39/16" x 11/16" x 1/8" (161mm x 17mm x 2mm) base. The strike plate has round corners. Secure with the wood screws provided