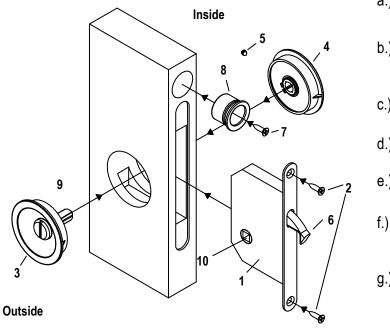

#### 2. Installation Instructions

- Install the lock (1) using wood screws provided (2). The lock a.) follower for the square spindle (8) has to be on the lower side of the lock
- Insert the outside rose (3) which is connected to the spindle (8) b.) through the lockfollower (10) in the way that the point of the grub screw will meet the oval slot in the spindle.
- Insert the inside rose (4) to the spindle. Fix the outside rose with the grub c.) screw
- Insert the finger pull and fix it with the wood screw (7) d.)
- Roses and finger pull can be fixed additionally with silicon glue if e.) necessarv.
  - Slide pocket door closed hitting with bolt (6) the jamb to mark location. (Pic. E.) Cut out a 2 1/8" x 9 /16" x 1".(54mm x 14mm x 25mm
- Place the strike plate in this way that the latch bolt while closed g.) is hold by the strike plate. Cut out cut out a 39/16" x 11/16" x 1/8" (161mm x 17mm x 2mm) base. The strike plate has round corners. Secure with the wood screws provided