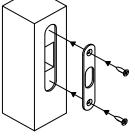

#### 2. Installation Instructions

- Install the lock (1) using wood screws provided (2). The lock a.) follower for the square spindle (8) has to be on the lower side of the lock
- Insert the outside rose (3) which is connected to the spindle (8) b.) through the lockfollower (10) in the way that the point of the grub screw will meet the oval slot in the spindle.
- Insert the inside rose (4) to the spindle. Fix the outside rose with the grub c.) screw
- Insert the finger pull and fix it with the wood screw (7) d.)
- Roses and finger pull can be fixed additionally with silicon glue if e.) necessarv.
  - Slide pocket door closed hitting with bolt (6) the jamb to mark location. (Pic. E.) Cut out a 2 1/8" x 9 /16" x 1".(54mm x 14mm x 25mm
- Place the strike plate in this way that the latch bolt while closed g.) is hold by the strike plate. Cut out cut out a 39/16" x 11/16" x 1/8" (161mm x 17mm x 2mm) base. The strike plate has round corners. Secure with the wood screws provided