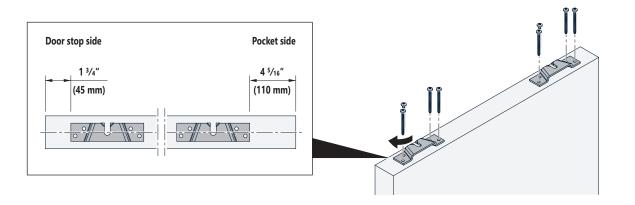

## Dimensions of the door mount

10/19/2023 - Details and specifications are subject to change without notice. No responsibility will be accepted for any errors or omissions. Millimeters supersede inches.