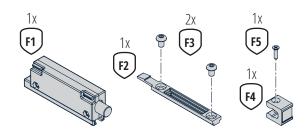

. It is suitable for wood or glass doors up to 176 lb (80 kg) door leaf weight.

## Safety notes

Before assembly, please read the assembly instructions carefully. In case of difficulties in understanding, contact the customer service or your supplier. In order to assemble the purchased product properly, please use the tools indicated on the following page. Since some sheets may have sharp edges, also be sure to protect your hands and work surfaces

from cuts or scratches. During assembly, always ensure that you work ergonomically and only assemble alone if you can rule out any risk to your health or other persons. All components were checked for integrity before delivery. No liability is accepted for damage caused by improper assembly or transport.

# Required tools



Scope of delivery



## Dimensions of the door mount



10/19/2023 - Details and specifications are subject to change without notice. No responsibility will be accepted for any errors or omissions. Millimeters supersede inches.

### PUSH TO OPEN INSTALLATION





#### DOOR HARDWARE

www.StainlessDoorHardware.com 855-247-1168