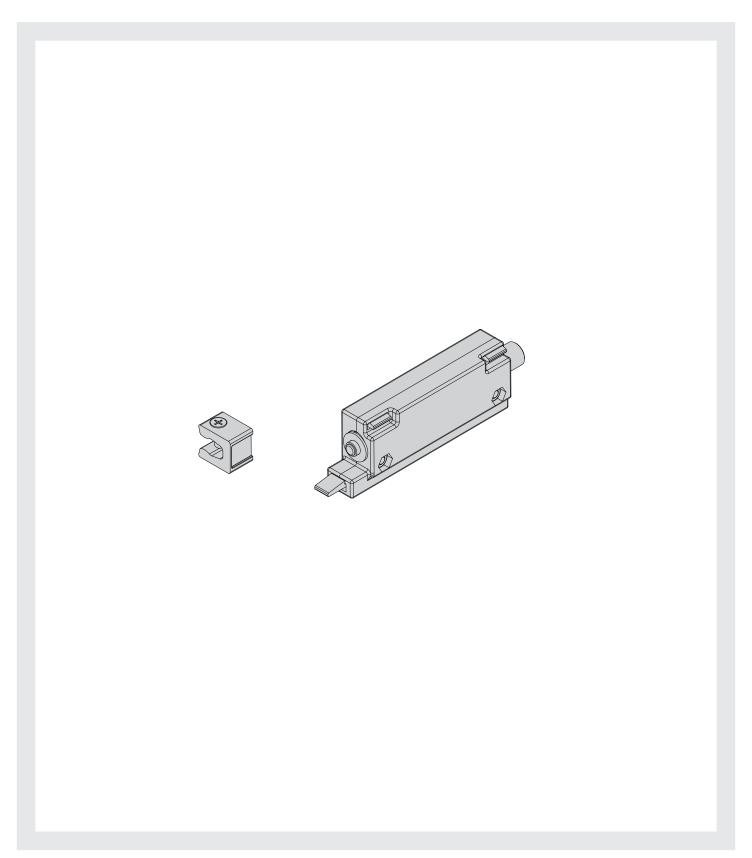

## Product description

The push to open set is for use in the sliding door system Hannover. It is suitable for wood or glass doors up to 176 lb (80 kg) door leaf weight.

# Required tools

Scope of delivery