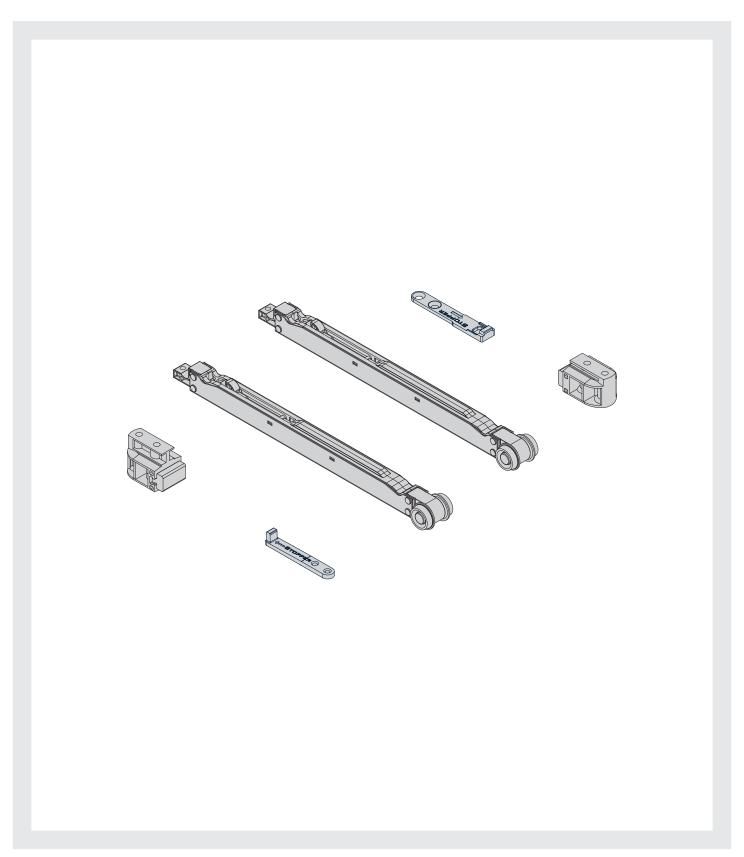

#### **INSTALLATION INSTRUCTION**

# STAINLESS DOOR HARDWARE

# SOFT CLOSE FOR POCKET DOOR FRAMING AND SLIDING HARDWARE

article number 0080805, 0080806

www.StainlessDoorHardware.com



#### **PREPARATION**

#### Product description

The soft close set is for use in the sliding door system Hannover. It is suitable for wood or glass doors up to 176 lb (80 kg).

#### Safety notes

Before assembly, please read the assembly instructions carefully. In case of difficulties in understanding, contact the customer service or your supplier. In order to assemble the purchased product properly, please use the tools indicated on the following page. Since some sheets may have sharp edges, also be sure to protect your hands and work surfaces

from cuts or scratches. During assembly, always ensure that you work ergonomically and only assemble alone if you can rule out any risk to your health or other persons. All components were checked for integrity before delivery. No liability is ac