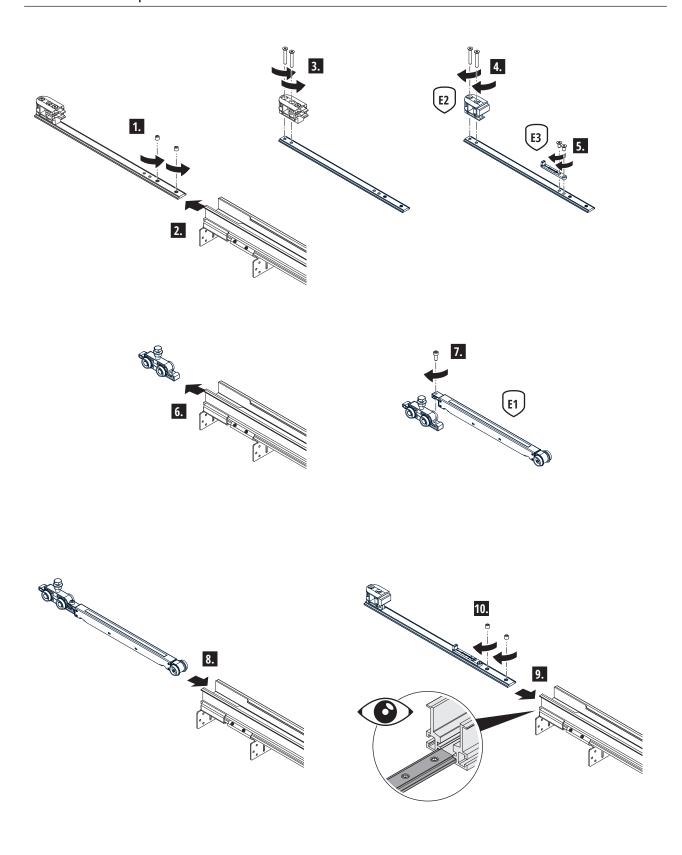

rvice or your supplier. In order to assemble the purchased product properly, please use the tools indicated on the following page. Since some sheets may have sharp edges, also be sure to protect your hands and work surfaces

from cuts or scratches. During assembly, always ensure that you work ergonomically and only assemble alone if you can rule out any risk to your health or other persons. All components were checked for integrity before delivery. No liability is accepted for damage caused by improper assembly or transport.

#### Required tools



#### Minimum door widths

Single side Softclose: 24" (610 mm)

Single side Softclose + Push to open: 27" (675 mm)

Double side Softclose: 34" (860 mm)

## Soft close set for doors up to 176 lb



### SOFTCLOSE INSTALLATION

# 1. Door stop side



#### 2. Pocket side





www.StainlessDoorHardware.com 855-247-1168