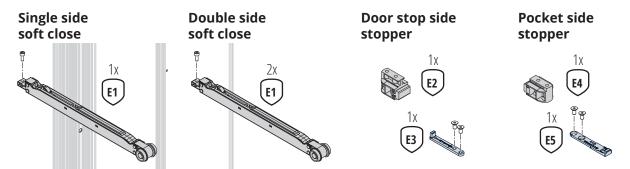

#### Minimum door widths

Single side Softclose: 24" (610 mm)

Single side Softclose + Push to open: 27" (675 mm)

Double side Softclose: 34" (860 mm)

## Soft close set for doors up to 176 lb