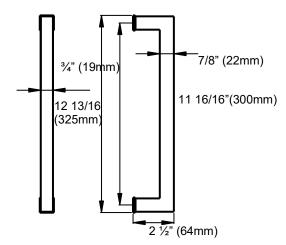

## Pull handle ES 46 by KARCHER DESIGN

to suit lever handle ER46Q Seattle

DOOR HARDWARE www.stainlessdoorhardware.com

T - shape, stainless steel tube

2 fixing points

Fixing centre: 11 13/16" (300 mm), 15 3/4" (400mm) Overall: 12 13/16 (325 mm), 16 3/4 (425mm)

Handle diameter: <sup>3</sup>/<sub>4</sub>" x 7/8" (19mm x 22 mm) Fixing with M8 single bolt through fixing

or back to back pair fixing

For timber, metal, PVC or glass door

Finish: satin stainless steel

Karcher article no.: ES46-300 71 ES46-400 71

## Dimensional detail